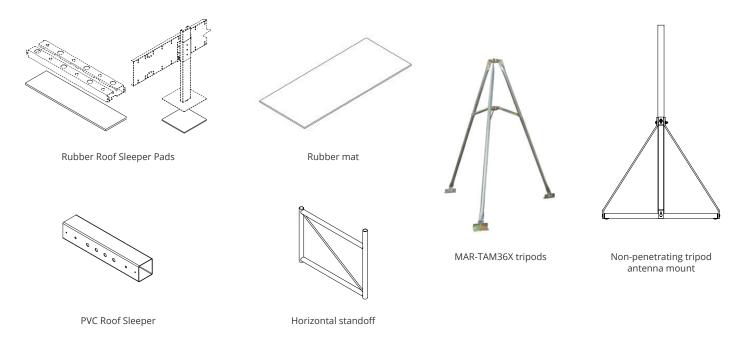

## **Roof Top Mounting**

Marathon roof top mounting accessories are part of our telecommunications site hardware offering. Our solutions enable the secure mounting of satellite dishes and antennas across a variety of roof top environments, with provisions for cable routing as well.

| Part Number   | Product Description                                       | Туре            |
|---------------|-----------------------------------------------------------|-----------------|
| MAR-RMSM19060 | Non-Penetrating Roof Mount with 1.9" OD x 60" Mast        | _               |
| MAR-MTF1637X  | Rubber Mat 1/2" Thick x 18" Width x 48" Length            | Mount Accessory |
| MAR-CTP4X     | Rubber Roof Sleeper Pad /4" Thick x 4" Width x 10' Length | Mount Accessory |
| MAR-MTF1598X  | PVC Roof Sleeper for 4 Runs of Cable 4" x 4" x 22"        | _               |
| MAR-HS400X    | 48" HD Standoff Bracket                                   | _               |
| MAR-TAM36X    | Tripod 36" Base, Fits 2" OD Mast                          | Light-Duty      |